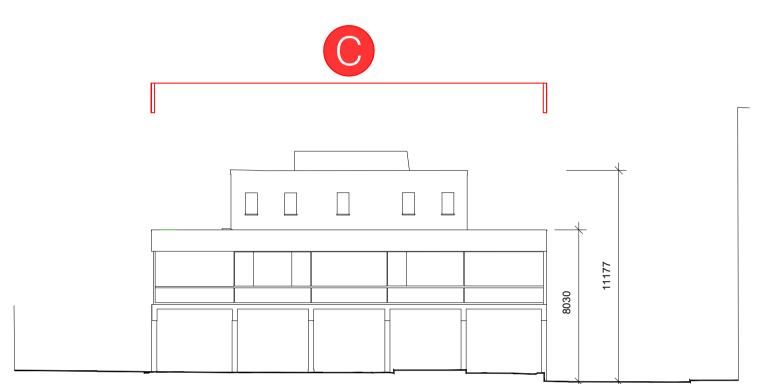

02 EXISTING SOUTH ELEVATION OF BLOCK B OF PLAYER WILLS FACTORY
PL0057 SCALE 1:200

03 EXISTING
PL0057 SCALE 1:200 EXISTING NORTH ELEVATION OF BLOCK C OF PLAYER WILLS FACTORY

**KEY PLAN NTS** 

| Α   | DEC 2020 | ISSUED FOR PLANNING | BF   | GD  |
|-----|----------|---------------------|------|-----|
| REV | DATE     | DESCRIPTION         | CHKD | DRN |