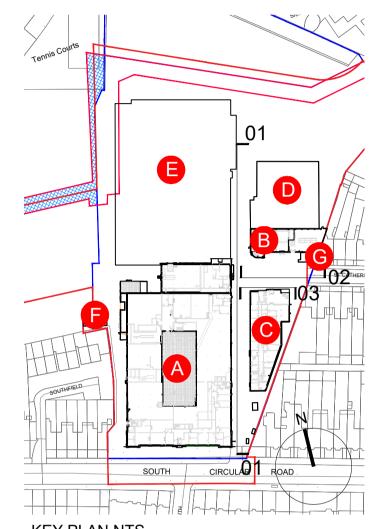

02 EXISTING SOUTH ELEVATION OF BLOCK B OF PLAYER WILLS FACTORY
PL0057 SCALE 1:200

03 EXISTING
PL0057 SCALE 1:200 EXISTING NORTH ELEVATION OF BLOCK C OF PLAYER WILLS FACTORY

**KEY PLAN NTS** 

| Α   | DEC 2020 | ISSUED FOR PLANNING | BF   | GD  |
|-----|----------|---------------------|------|-----|
| REV | DATE     | DESCRIPTION         | CHKD | DRN |