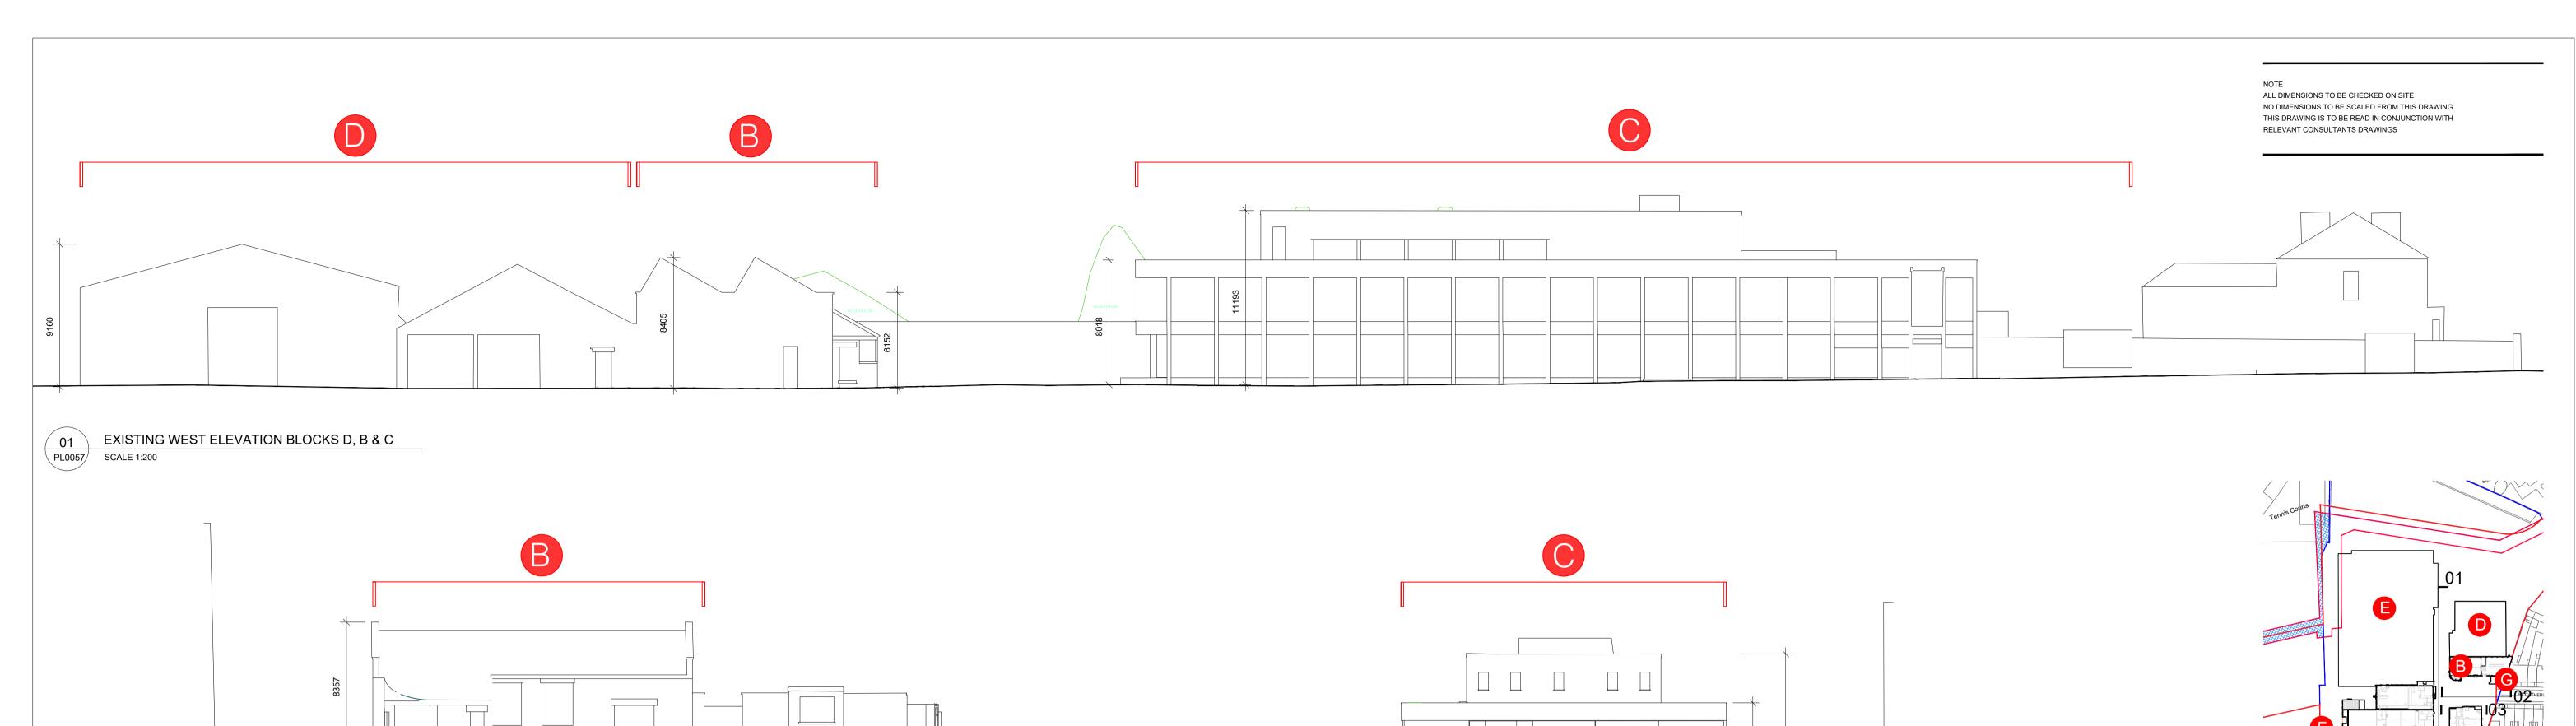

02 EXISTING SOUTH ELEVATION OF BLOCK B OF PLAYER WILLS FACTORY
PL0057 SCALE 1:200

03 EXISTING
PL0057 SCALE 1:200 EXISTING NORTH ELEVATION OF BLOCK C OF PLAYER WILLS FACTORY

**KEY PLAN NTS** 

| Α   | DEC 2020 | ISSUED FOR PLANNING | BF   | GD  |
|-----|----------|---------------------|------|-----|
| REV | DATE     | DESCRIPTION         | CHKD | DRN |

PLAYER WILLS FACTORY EXISTING SITE ELEVATIONS

BLOCK DRAWING NUMBER

PL0057

Α

© Henry J Lyons